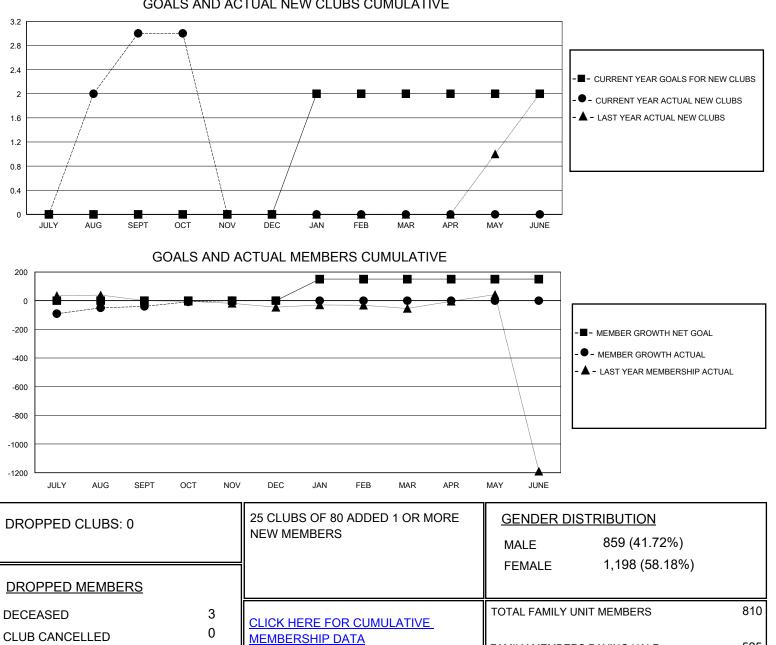

## District 301D2

Results as of: 10/31/2023

| GMT:                  |               | LOCATION PHILIPPINES |               |                       |                           |                         |                                                    |
|-----------------------|---------------|----------------------|---------------|-----------------------|---------------------------|-------------------------|----------------------------------------------------|
| Clubs                 |               |                      |               | Members               |                           |                         |                                                    |
| RESULTS FOR 2023-2024 |               |                      |               | RESULTS FOR 2023-2024 |                           |                         |                                                    |
| QUARTER               | NEW CLUB GOAL | NEW CLUBS            | DROPPED CLUBS | QUARTER               | MEMBER GROWTH NET<br>GOAL | MEMBER GROWTH<br>ACTUAL | DROPPED<br>MEMBERS ACTUAL<br>(including transfers) |
| JULY/AUG/SEPT         | 0             | 3                    | 0             | JULY/AUG/SEP          | т О                       | 108                     | 143                                                |
| OCT/NOV/DEC           | 0             | 0                    | 0             | OCT/NOV/DEC           | 0                         | 36                      | 4                                                  |
| JAN/FEB/MAR           | 2             | 0                    | 0             | JAN/FEB/MAR           | 150                       | 0                       | 0                                                  |
| APR/MAY/JUNE          | 0             | 0                    | 0             | APR/MAY/JUNE          | 0                         | 0                       | 0                                                  |
|                       | 00418         |                      |               |                       |                           |                         |                                                    |